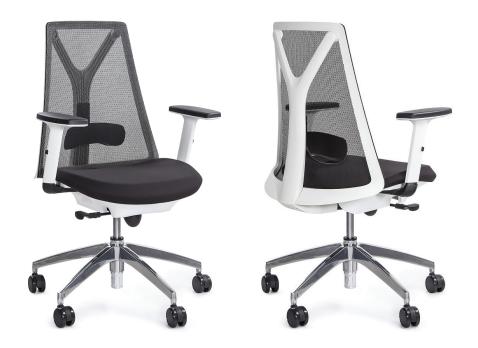

# **SERIES 5000**

## **FEATURES**

- Mesh Back
- Foam Seat
- Adjustable Lumbar Support
- Fixed Back
- Ajustable T-Arms
- 5 Star Polished Base

#### **OPTIONS**

• White or Black frame

WEIGHT RATING 110KGS

WARRANTY 5 YEARS

Warranty based on 8 hour usage per day, 5 days per week\*