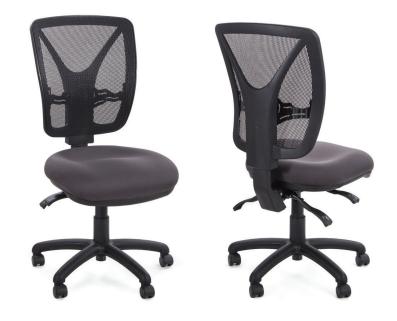

# **SERIES 8000**

#### **FEATURES**

- Australian Made
- AFRDI 142 Rated & Level 6
- Contour Moulded Seat Foam
- Mesh Back
- 5 Star Nylon Base
- Heavy Duty Usage

### **OPTIONS**

· Adjustable T-Arms as standard

WEIGHT RATING 135KGS

WARRANTY 7 YEARS

Warranty based on 8 hour usage per day, 5 days per week\*