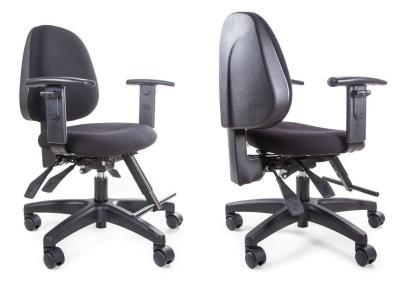

# ALTER - SMALL STATURED

### FEATURES

- Single Density Foam
- 3 Lever Ergo Mechanism
- Extendable Foot Bar
- Pressure Lock Castors
- 5 Star Nylon Base

#### OPTIONS

- Adjustable T-Arms
- Seat Modifications
- Gas Lift 100/17
  - Seat Height: 430mm 560mm