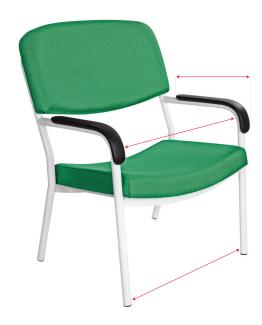

## **SPECIFICATIONS**

Seat Width: 500mm Seat Depth: 510mm

Seat Height: Fixed - 470mm
Back Height: Fixed - 620mm
Arm Pad: Width - 55mm
Length inc. freefall \*Length 410mm
Back Dimensions: Height 410mm
Width 610mm

Width 610mm

Distance Between: \*Arms 510mm

\*Leg Frame 525mm

All measurements are measured at the widest point