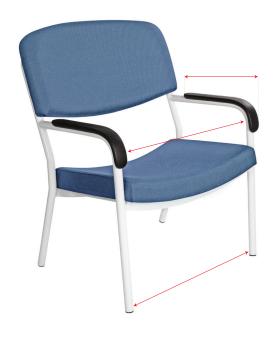

## **SPECIFICATIONS**

Seat Width: 600mm Seat Depth: 510mm

Seat Height: Fixed - 470mm
Back Height: Fixed - 620mm
Arm Pad: Width - 55mm
Length inc. freefall \*Length 410mm
Back Dimensions: Height 410mm

Width 710mm

Distance Between: \*Arms 610mm

\*Leg Frame 625mm

All measurements are measured at the widest point