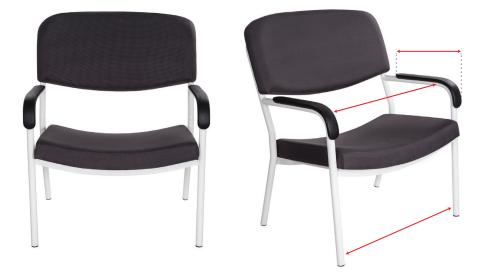

#### SPECIFICATIONS

| Seat Width:          | 700mm      |   |       |
|----------------------|------------|---|-------|
| Seat Depth:          | 510mm      |   |       |
| Seat Height:         | Fixed -    |   | 470mm |
| Back Height:         | Fixed -    |   | 620mm |
| Arm Pad:             | Width -    |   | 55mm  |
| Length inc. freefall | *Length    |   | 410mm |
| Back Dimensions:     | Height     |   | 410mm |
|                      | Width      |   | 810mm |
| Distance Between:    | *Arms      |   | 710mm |
|                      | *Leg Frame | 2 | 725mm |

\*Stipulates 'as shown' All measurements are measured at the widest point

# BARIATRIC 300 700 WIDE - 4 LEG VISITOR

### FEATURES

- Steel Tube Frame
- Powdercoat or Chrome Finish
- Fixed Arms with Rubber Pads
- Curved Seat