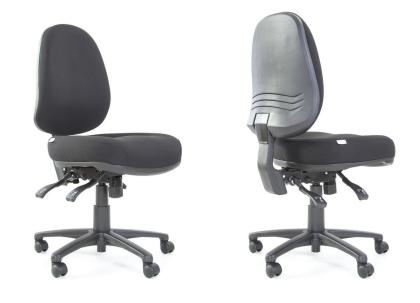

# ERGOTEQ HIGH BACK & LARGE SEAT

## **FEATURES**

- GEL TEQ™ Technology seat Foam
- High Back
- Seat Tilt Tension
- 5 Star Nylon Base with Castors
- 3 Lever Ergo Mechanism
- Adjustable Back & Seat Height

### **OPTIONS**

- Pressure Lock Castors
- Pressure Release Castors
- Polished Aluminium Base
- Seat Slide (adds 60mm to seat depth)
   (M, L) seats only
- Adjustable T-Arms as standard
- GEL TEQ™ (M, XL) sizes