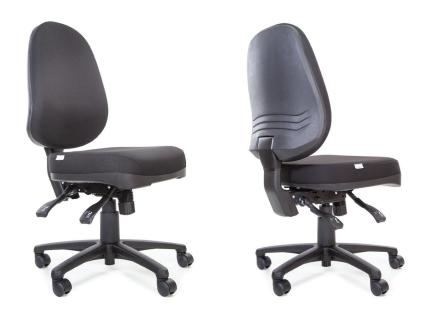

# ERGOTEQ HIGH BACK & MEDIUM G2 SEAT

#### **FEATURES**

- GEL TEQ™ Technology seat Foam
- High Back
- Seat Tilt Tension
- 5 Star Nylon Base with Castors
- 3 Lever Ergo Mechanism
- Adjustable Back & Seat Height

WARRANTY

7 YEARS

Warranty based on 8 hour usage per day, 5 days per week\* Image shown with Large G2