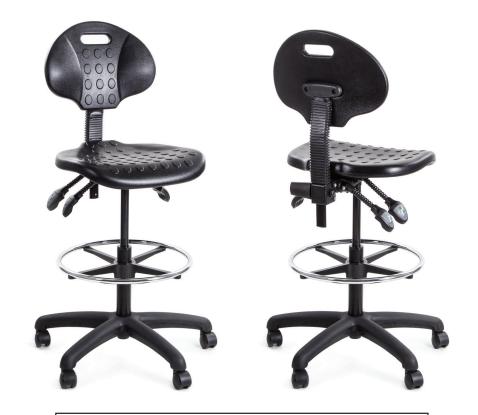

# **FACTORY ACTIVE - DRAFTING**

## **FEATURES**

- 3 Lever Ergo Mechanism
- Polyurethane Finish
- 5 Drafting Kit with Glides

# **IMPORTANT**

Factory Active drafting comes standard with Glides