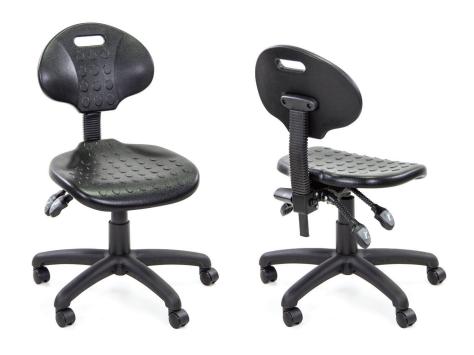

# **FACTORY ACTIVE**

### **FEATURES**

- 3 Lever Ergo Mechanism
- Polyurethane Finish

## **SPECIFICATIONS**

Width: 455mm Depth: 425mm

Seat Height: 425mm - 550mm

Standard Gas: 140mm

Back Height: 450mm - 490mm Back Dimensions: Height 310mm

Width 410mm