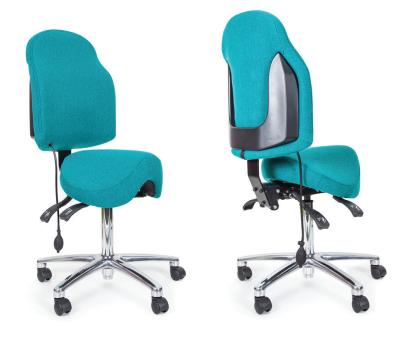

# **flexi** PERCH

# FEATURES

- Pre-Adjusted Back Support
- Adjustable Lumbar Support (Manual Air Pump)
- 3 lever mechanism
- 5 star polished base
- 200mm Chrome gas lift

### **OPTIONS**

- Saddle Drafting Kit
- (Black Gas & Chrome Base) • Saddle Slim Seat - 330mm Wide
- Pressure lock castors
- Pressure release castors
- Glides
- Leather & vinyl upholstery