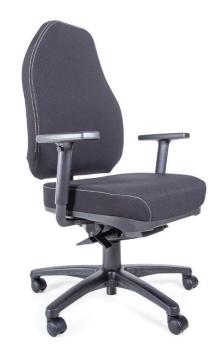

# **flexi**PLUSH ELITE HIGH BACK AUTO - LARGE M3

## **FEATURES**

- Pre-Adjusted Back Support
- Widened Back
- Moulded Foam
- 5 Star Nylon Base
- Auto Synchronised Mechanism with Integrated Seat Slide
- Adjustable Back & Seat Height

# **OPTIONS**

- Adjustable Lumbar Support (Manual Air Pump)
- Adjustable Headrest
- Pressure Lock Castors
- Pressure Release Castors
- · Polished Aluminium Base
- Height Adjustable 1D T-Arms
- M3 (S, M,) Sizes
- G2 (S, M, L,) Flat & Coccyx Sizes
- Auto Self Weighted Mechanism (150kg)
- HD Donati Synchro Mechanism (135kg)