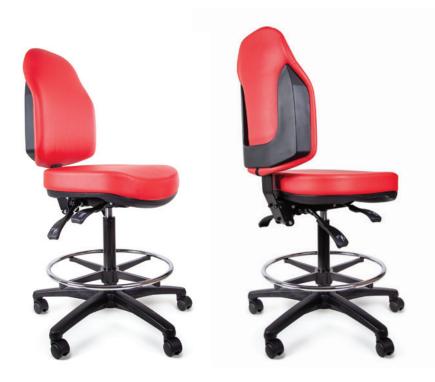

# **flexi** PRIMO LOW BACK 265 DRAFTING - MEDIUM M3

- Pre-Adjusted Back Support
- Low Back
- Moulded Foam
- 5 Star Nylon Base with
  Pressure Lock Castors & Footring
- 3 Lever Ergo Mechanism
- Adjustable Back & Seat Height

## SPECIFICATIONS

| Seat Width:        | 500mm          |       |
|--------------------|----------------|-------|
| Seat Depth:        | 460mm          |       |
| Seat Height:       | 630mm -        | 890mm |
| Back Height:       | Highest        | 580mm |
|                    | Lowest         | 520mm |
| Back Dimensions:   | Height         | 510mm |
|                    | Width          | 400mm |
| Arm Height Travel: | 70mm           |       |
| Standard Gas:      | 265mm Drafting |       |
|                    |                |       |

### OPTIONS

- Glides
- Polished Aluminium Base
- Height Adjustable 1D T-Arms
- M3 (S, L) Sizes
- G2 (S, M, L) Sizes