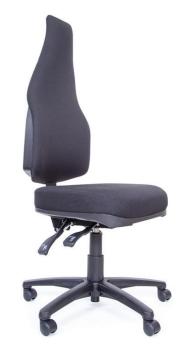

# **Flexi**PRIMO EXTRA HIGH BACK ERGO - LARGE M3

# **FEATURES**

- Pre-Adjusted Back Support
- Extra High Back
- Moulded Foam
- 5 Star Nylon Base
- 3 Lever Ergo Mechanism
- · Adjustable Back & Seat Height

### **SPECIFICATIONS**

Seat Width: 520mm Seat Depth: 480mm

Seat Height: 460mm - 590mm Back Height: Highest 820mm

Lowest 760mm

Back Dimensions: Height 780mm

Width 400mm

Arm Height Travel: 70mm Standard Gas: 140/43