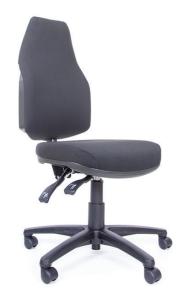

# Flexi PRIMO HIGH BACK ERGO - MEDIUM M3

# **FEATURES**

- Pre-Adjusted Back Support
- High Back
- Moulded Foam
- 5 Star Nylon Base
- 3 Lever Ergo Mechanism
- Adjustable Back & Seat Height

# **SPECIFICATIONS**

Seat Width: 500mm Seat Depth: 460mm

Seat Height: 450mm - 580mm Back Height: Highest 670mm

Lowest 610mm

Back Dimensions: Height 610mm

Width 400mm

Arm Height Travel: 70mm Standard Gas: 140/43