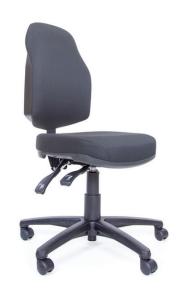

# Flexi PRIMO LOW BACK ERGO - SMALL M3

# **FEATURES**

- Pre-Adjusted Back Support
- Low Back
- Moulded Foam
- 5 Star Nylon Base
- 3 Lever Ergo Mechanism
- Adjustable Back & Seat Height

## **SPECIFICATIONS**

Seat Width: 480mm Seat Depth: 440mm

Seat Height: 450mm - 580mm Back Height: Highest 530mm

Lowest 470mm

Back Dimensions: Height 510mm

Width 400mm

Arm Height Travel: 70mm Standard Gas: 140/43