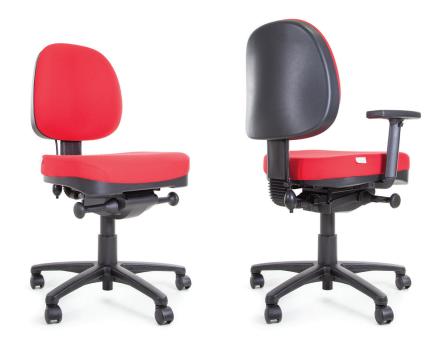

# FLOAT MEDIUM BACK SMALL G<sup>2</sup> SEAT

## **FEATURES**

Arm Height:

- GEL TEQ™ Technology Seat Foam
- Medium Back
- 5 Star 650mm Nylon Base
- Touch Synchronized Mechanism
- Adjustable Back & Seat Height
- Adjustable Lumbar Pump

#### **OPTIONS**

- Pressure Lock Castors
- Pressure Release Castors
- Polished Aluminium Base
- · Adjustable T-Arms as Standard
- GEL TEQ™ (M, L) sizes
- 3 Lever Ergo Mechanism
- 3 Lever Ergo Seat Slide (adds 60mm to seat depth)

## **SPECIFICATIONS**

Seat Width: 480mm Seat Depth: 440mm

490mm Seat Height: 620mm Back Height: 480mm Highest

> 410mm Lowest

Back Dimensions: Height 390mm

Width

420mm 155mm 235mm

Standard Gas: 140/43

| SEAT SIZE | DIMENSIONS    | SEAT HEIGHT   |
|-----------|---------------|---------------|
| Medium G² | 460mm x 500mm | 490mm - 620mm |
| Large G²  | 480mm x 520mm | 510mm - 640mm |

**WEIGHT RATING** 110KGS