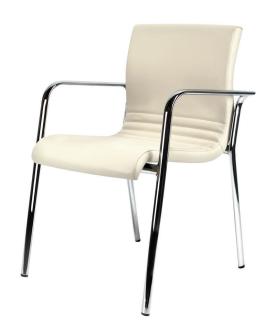

# GUARDIAN INFECTION CONTROL VISITOR CHAIR

# **FEATURES**

- Fire Retardant Foam
- Steel Oval Tube
- Bright Chrome Finish
- Stackable
- Non-Tilt Leg System
- Waterfall Front of Seat
- Infection Control (Up to 95%)

## **SPECIFICATIONS**

Seat Width: 450mm
Seat Depth: 460mm
Seat Height: 480mm
Back Height: 370mm

Distance between

Leg Frame: 580mm Overall Height: 850mm