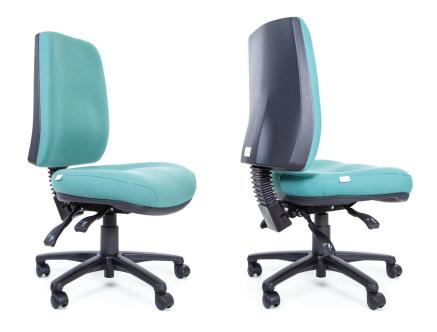

# miracle LARGE SEAT & HIGH BACK

### **FEATURES**

- GEL TEQ™ Technology seat foam
- High Back
- 5 Star Nylon base
- 3 Lever Ergo Mechanism
- Adjustable Back & seat height

## **OPTIONS**

- Pressure Lock Castors
- Pressure Release Castors
- Polished Aluminium Base
- Seat Slide (adds 60mm to seat depth)
- Adjustable T-Arms as standard
- Medium & Extra Large seat option

WEIGHT RATING 160KGS