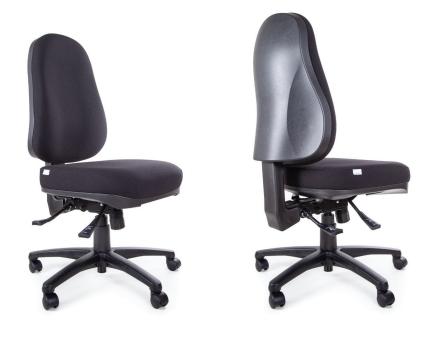

# miracle MAXI G2 LARGE SEAT

### **FEATURES**

- GEL TEQ™ Technology seat foam
- High Back
- 700mm 5 Star Maxi Base
- 3 Lever Ergo Mechanism
- Adjustable Back & Seat height

## **OPTIONS**

- Pressure Lock Castors
- Pressure Release Castors
- Polished Aluminium Base
- Seat Slide (adds 60mm to seat depth)
- Adjustable T-Arms as standard
- GEL TEQ™ (M, L, XL) sizes
- G2 (S, M) sizes