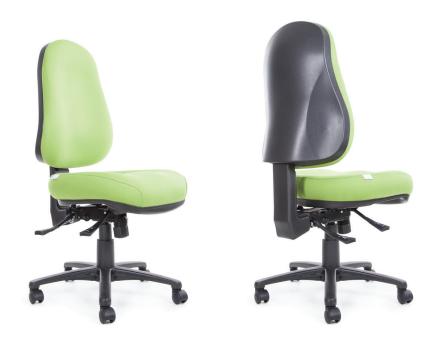

# miracle MAXI LARGE SEAT

### **FEATURES**

- GEL TEQ™ Technology seat foam
- High Back
- 5 Star Maxi Base
- 3 Lever Ergo Mechanism
- Adjustable Back & Seat height

## **OPTIONS**

- Pressure Lock Castors
- Pressure Release Castors
- Polished Aluminium Base
- Seat Slide (adds 60mm to seat depth)
- Adjustable T-Arms as standard
- GEL TEQ™ (M, XL) sizes

**WEIGHT RATING** 130KGS