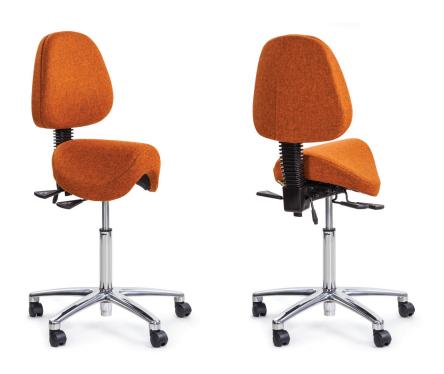

# SADDLE STOOL WITH BACK

### **FEATURES**

- 3 lever mechanism
- 5 star polished base
- 200mm Chrome gas lift

#### **OPTIONS**

- Footring
- Black gas lift (265mm)
- Pressure lock castors
- Pressure release castors
- Glides
- Leather & vinyl upholstery

WEIGHT RATING 120KGS

WARRANTY 2 YEARS