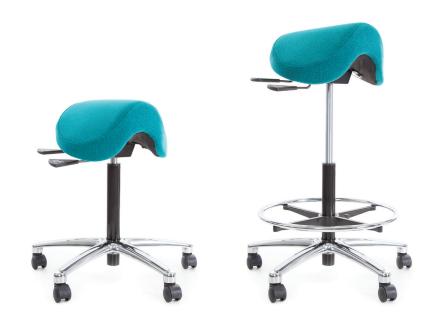

# SADDLE STOOL WITH BACK

### **FEATURES**

- 2 lever mechanism
- Chrome gas lift (200mm)
- 5 star polished base
- 200mm gas lift

# **OPTIONS**

- Footring
- Black gas lift (265mm)
- Pressure lock castors
- Pressure release castors
- Glides
- Leather & vinyl upholstery

WEIGHT RATING 120KGS

WARRANTY 2 YEARS

# **SPECIFICATIONS**

Seat Height:

 200 Gas
 600mm
 850mm

 265 Gas
 660mm
 910mm

 Saddle Dimensions:
 Depth
 400mm

 Width
 380mm