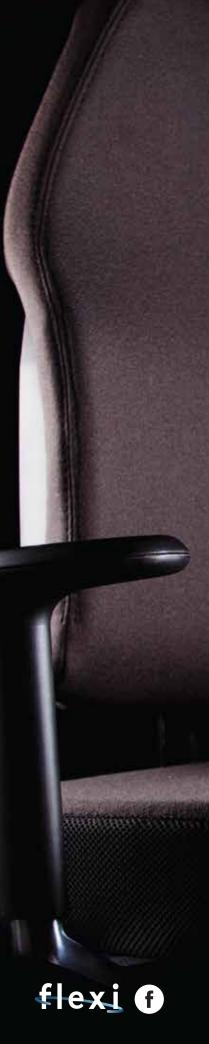

### flexi.

flexi is a chair which welcomes you.

We have created a passive back-support system that simply moulds itself to the shape of each different operator.

It would be hard to find a more comfortable chair than one which simply wraps itself around the user and creates such a personal contact.

Allied with the moulding is a back support which then dynamically moves with you wherever you choose to move at the workstation.

That is the essence of ergonomics!

Having a product which 100% adjusts itself to the user in whatever way that person elects to sit, move and then set themselves up in their environment.

A range of back-heights and widths combined with a choice of two functions -Flexi is a 100% Australian designed and developed chair that makes sitting an enjoyable experience.

THE ULTIMATE FIT-OUT CHAIR