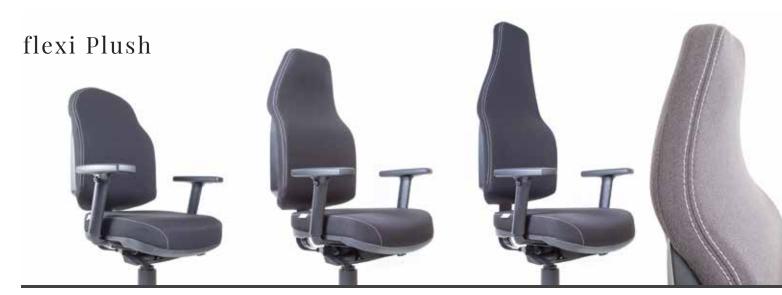

flexi Plush - High Back

flexi Plush - Extra High Back

Auto Mechanism (150 kgs)

Touch Mechanism (130 kgs)

3 Lever Ergo with Seat Slide (130)

A range of back-heights and widths combined with a choice of two functions -Flexi is a 100% Australian designed and developed chair that makes sitting an enjoyable experience.

THE ULTIMATE FIT-OUT CHAIR