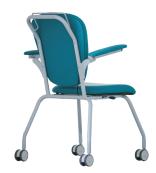

# SLIDE N' DINE

# **FEATURES**

- Mobile Dining Chair with dual controls for User or Carer
- Locking Castors ensure chair remains in a secure and safe location
- Release Control requires minimal strength to adjust allowing chair to free-wheel to new location
- Suitable for extended seating
- Lift-up arms for side entry/exit
- Australian designed and manufactured

### **SPECIFICATIONS**

Seat Width: 450mm
Seat Depth: 450mm
Seat Height: 480mm
Back Height: Floor to top = 945mm

Seat to top = 500mm

Arm length: 335mm Width between arms: 485mm

Footprint: 600mm x 680mm