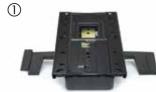

### Weight Rating

①Auto Mechanism (150 kgs)

②Donati Mechanism (135 kgs)

33 Lever Ergo with Seat Slide (130 kgs)