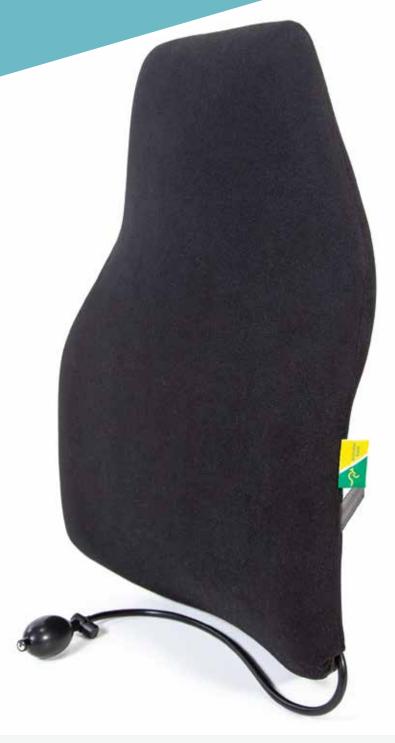

# THE FIEXI ULTIMATE BACK SUPPORT

## flexi Ultimate.

Utilising the 100% Australian-Made flexi Back System. The flexi Ultimate is a dynamic & flexible support which moves as you move.

The 'Air-Lumbar' adjustment can be set to a precise level of support that can be changed easily & often.

### IMPROVED SLEEP

With a reduction in pain, the Ultimate promotes better sleep which can improve concentration and productivity throughout the day.

| HIGH BACK FLEXI ULTIMATE |       | LOW BACK FLEXI ULTIMATE |       |
|--------------------------|-------|-------------------------|-------|
| WIDTH                    | 400MM | WIDTH                   | 400MM |
| HEIGHT                   | 610MM | HEIGHT                  | 510MM |