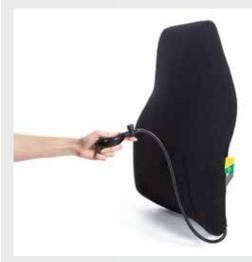

## flexi Ultimate.

Utilising the 100% Australian-Made flexi Back System. The flexi Ultimate is a dynamic & flexible support which moves as you move.

The 'Air-Lumbar' adjustment can be set to a precise level of support that can be changed easily & often.

THE ULTIMATE

Portable and can be used in the car, at home, travel & hospitality.

P.O. Box 557 Pascoe Vale 3044 Showroom by appointment only - located at Knoxfield VIC Please contact 03 9353 0500 to arrange a