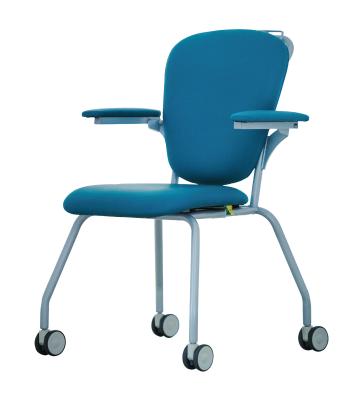

# SLIDE N' DINE

# **FEATURES**

- Mobile Dining Chair with dual controls for User or Carer
- Locking Castors ensure chair remains in a secure and safe location
- Release Control requires minimal strength to adjust allowing chair to free-wheel to new location
- Suitable for extended seating
- Lift-up arms for side entry/exit
- Australian designed and manufactured

### **SPECIFICATIONS**

Seat Width: 450mm
Seat Depth: 450mm
Seat Height: 480mm
Back Height: Floor to top = 945mm

Seat to top = 500mm

Arm length: 335mm Width between arms: 485mm

Footprint: 600mm x 680mm