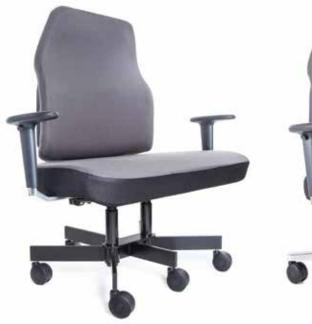

# flexi Elite

flexi Elite is our wide seat / wide bodied model for average/taller/larger users and incorporates all of the standard features of the flexi.

Please note: Unlike its counterpart, flexi Elite is only available in the High Back model.

### **Back Dimensions**

High Back - H 600mm x W 500mm