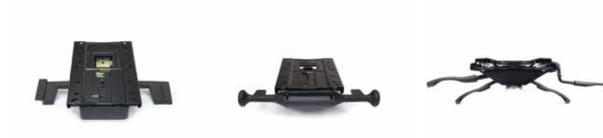

### Weight Rating

①Auto Mechanism (150 kgs)

②Donati Mechanism (135 kgs)

33 Lever Ergo with Seat Slide (130 kgs)