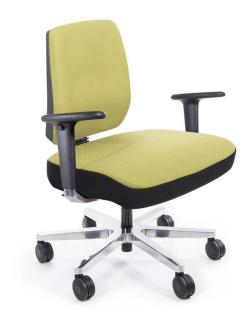

# **GALAXY 250 BARIATRIC**

# **FEATURES**

- High Density Bariatic Seat Foam
- Heavy Duty 3 Lever Ergo Mechanism
- Heavy Duty 6 Way Polished Base

### **OPTIONS**

- Fixed Aluminium Loop Arms
- Seat Modifications

Width Range: 500mm - 700mm Depth Range: 400mm - 520mm

WEIGHT RATING 250KGS

WARRANTY 5 YEARS

Warranty based on 8 hour usage per day, 5 days per week\*